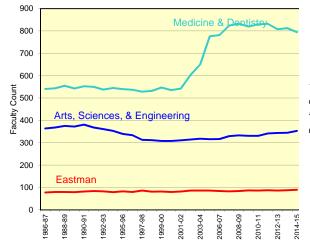

## **UNIVERSITY OF ROCHESTER** Full-time Tenure-track Faculty\* 1987-88 1990-91 SCHOOL 1986-87 1988-89 1989-90 1991-92 1992-93 1993-94 1995-96 School of Arts & Sciences 314.5 311.5 320.5 306.5 Hajim School of Engineering & Applied Sciences Schools of Arts, Sciences, & Engineering Simon School of Business

|                                                | 1996-97 | 1997-98 | 1998-99 | 1999-00 | 2000-01 | 2001-02 | 2002-03 | 2003-04 | 2005-06 |
|------------------------------------------------|---------|---------|---------|---------|---------|---------|---------|---------|---------|
| School of Arts & Sciences                      | 279     | 260     | 261     | 258     | 259     | 258     | 258     | 261     | 259     |
| Hajim School of Engineering & Applied Sciences | 55      | 53      | 51      | 50      | 49      | 53      | 57      | 57      | 57      |
| Schools of Arts, Sciences, & Engineering       | 334     | 313     | 312     | 308     | 308     | 311     | 315     | 318     | 316     |
| Simon School of Business                       | 39      | 41      | 40      | 46      | 48      | 46      | 47      | 44      | 34      |
| Warner Graduate School of Education            | 20      | 21      | 18      | 17      | 20      | 21      | 21      | 25      | 24      |
| Eastman School of Music                        | 80      | 86      | 81      | 82      | 80      | 82      | 86      | 86      | 86      |
| School of Medicine & Dentistry                 | 537     | 529     | 532     | 547     | 536     | 542     | 603     | 650     | 776     |
| School of Nursing                              | 19      | 17      | 17      | 14      | 15      | 16      | 18      | 18      | 17      |
| University Total                               | 1,029   | 1,007   | 1,000   | 1,014   | 1,007   | 1,018   | 1,090   | 1,141   | 1,253   |

|                                                | 2006-07   | 2007-08   | 2008-09   | 2009-10   | 2010-11   | 2011-12   | 2012-13   | 2013-14   | 2014-15   |
|------------------------------------------------|-----------|-----------|-----------|-----------|-----------|-----------|-----------|-----------|-----------|
| School of Arts & Sciences                      | 250       | 270       | 0.70      | 252       | 254       | 250       | 262       | 264       | 265       |
| Hajim School of Engineering & Applied Sciences | 259<br>58 | 270<br>60 | 273<br>60 | 252<br>79 | 254<br>77 | 258<br>84 | 262<br>82 | 261<br>84 | 265<br>88 |
| Schools of Arts, Sciences, & Engineering       | 317       | 330       | 333       | 331       | 331       | 342       | 344       | 345       | 353       |
| Simon School of Business                       | 32        | 33        | 35        | 37        | 41        | 43        | 43        | 44        | 44        |
| Warner Graduate School of Education            | 25        | 22        | 23        | 26        | 23        | 23        | 24        | 23        | 25        |
| Eastman School of Music                        | 84        | 83        | 84        | 87        | 86        | 88        | 86        | 88        | 90        |
| School of Medicine & Dentistry                 | 782       | 824       | 833       | 820       | 830       | 832       | 808       | 813       | 795       |
| School of Nursing                              | 18        | 23        | 23        | 20        | 18        | 19        | 19        | 16        | 16        |
|                                                |           |           |           |           |           |           |           |           |           |
| University Total                               | 1,258     | 1,315     | 1,331     | 1,321     | 1,329     | 1,347     | 1,324     | 1,329     | 1,323     |

Computer Science moved into Hajim Engineering School

**Warner Graduate School of Education** 

**Eastman School of Music** 

**School of Nursing** 

**School of Medicine & Dentistry** 

Prior to 2011-12, School of Medicine and Dentistry counts were submitted by the academic affairs office for that school.