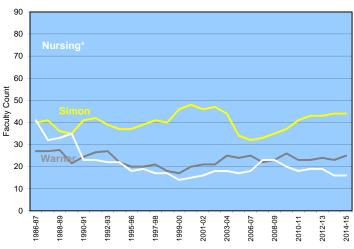

## **UNIVERSITY OF ROCHESTER** Full-time Tenure-track Faculty\* 1987-88 1990-91 SCHOOL 1986-87 1988-89 1989-90 1991-92 1992-93 1993-94 1995-96 School of Arts & Sciences 314.5 311.5 320.5 306.5 Hajim School of Engineering & Applied Sciences Schools of Arts, Sciences, & Engineering Simon School of Business

|                                                | 1996-97 | 1997-98 | 1998-99 | 1999-00 | 2000-01 | 2001-02 | 2002-03 | 2003-04 | 2005-06 |
|------------------------------------------------|---------|---------|---------|---------|---------|---------|---------|---------|---------|
| School of Arts & Sciences                      | 279     | 260     | 261     | 258     | 259     | 258     | 258     | 261     | 259     |
| Hajim School of Engineering & Applied Sciences | 55      | 53      | 51      | 50      | 49      | 53      | 57      | 57      | 57      |
| Schools of Arts, Sciences, & Engineering       | 334     | 313     | 312     | 308     | 308     | 311     | 315     | 318     | 316     |
| Simon School of Business                       | 39      | 41      | 40      | 46      | 48      | 46      | 47      | 44      | 34      |
| Warner Graduate School of Education            | 20      | 21      | 18      | 17      | 20      | 21      | 21      | 25      | 24      |
| Eastman School of Music                        | 80      | 86      | 81      | 82      | 80      | 82      | 86      | 86      | 86      |
| School of Medicine & Dentistry                 | 537     | 529     | 532     | 547     | 536     | 542     | 603     | 650     | 776     |
| School of Nursing                              | 19      | 17      | 17      | 14      | 15      | 16      | 18      | 18      | 17      |
| University Total                               | 1,029   | 1,007   | 1,000   | 1,014   | 1,007   | 1,018   | 1,090   | 1,141   | 1,253   |

|                                                | 2006-07   | 2007-08   | 2008-09   | 2009-10   | 2010-11   | 2011-12   | 2012-13   | 2013-14   | 2014-15   |
|------------------------------------------------|-----------|-----------|-----------|-----------|-----------|-----------|-----------|-----------|-----------|
| School of Arts & Sciences                      | 250       | 270       | 0.70      | 252       | 254       | 250       | 262       | 264       | 265       |
| Hajim School of Engineering & Applied Sciences | 259<br>58 | 270<br>60 | 273<br>60 | 252<br>79 | 254<br>77 | 258<br>84 | 262<br>82 | 261<br>84 | 265<br>88 |
| Schools of Arts, Sciences, & Engineering       | 317       | 330       | 333       | 331       | 331       | 342       | 344       | 345       | 353       |
| Simon School of Business                       | 32        | 33        | 35        | 37        | 41        | 43        | 43        | 44        | 44        |
| Warner Graduate School of Education            | 25        | 22        | 23        | 26        | 23        | 23        | 24        | 23        | 25        |
| Eastman School of Music                        | 84        | 83        | 84        | 87        | 86        | 88        | 86        | 88        | 90        |
| School of Medicine & Dentistry                 | 782       | 824       | 833       | 820       | 830       | 832       | 808       | 813       | 795       |
| School of Nursing                              | 18        | 23        | 23        | 20        | 18        | 19        | 19        | 16        | 16        |
|                                                |           |           |           |           |           |           |           |           |           |
| University Total                               | 1,258     | 1,315     | 1,331     | 1,321     | 1,329     | 1,347     | 1,324     | 1,329     | 1,323     |

Computer Science moved into Hajim Engineering School

**Warner Graduate School of Education** 

**Eastman School of Music** 

**School of Nursing** 

**School of Medicine & Dentistry** 

Prior to 2011-12, School of Medicine and Dentistry counts were submitted by the academic affairs office for that school.

\*Decrease in Nursing faculty (1984 through 1987) is due to reclassification of faculty from tenure track into clinical tracks

 $<sup>{}^{\</sup>star}\text{Full-time tenure-track faculty includes faculty who are tenured, and those on-track towards tenure.}$